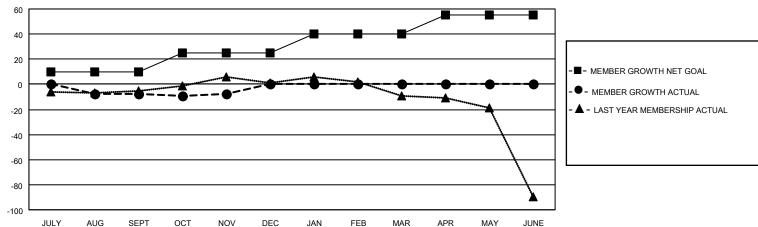

## District 14 P

|               | Club          | os          |               | Members RESULTS FOR 2020-2021 |                         |                         |                                                    |  |
|---------------|---------------|-------------|---------------|-------------------------------|-------------------------|-------------------------|----------------------------------------------------|--|
|               | RESULTS FOR   | R 2020-2021 |               |                               |                         |                         |                                                    |  |
| QUARTER       | NEW CLUB GOAL | NEW CLUBS   | DROPPED CLUBS | QUARTER MEN                   | IBER GROWTH NET<br>GOAL | MEMBER GROWTH<br>ACTUAL | DROPPED<br>MEMBERS ACTUAI<br>(including transfers) |  |
| JULY/AUG/SEPT | 0             | 0           | 0             | JULY/AUG/SEPT                 | 10                      | 12                      | 18                                                 |  |
| OCT/NOV/DEC   | 0             | 0           | 0             | OCT/NOV/DEC                   | 15                      | 10                      | 10                                                 |  |
| JAN/FEB/MAR   | 0             | 0           | 0             | JAN/FEB/MAR                   | 15                      | 0                       | 0                                                  |  |
| APR/MAY/JUNE  | 1             | 0           | 0             | APR/MAY/JUNE                  | 15                      | 0                       | 0                                                  |  |